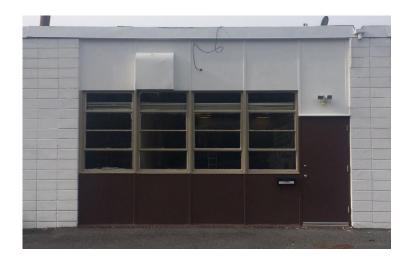

# AVAILABLE FOR LEASE Warehouse/Office Space for Lease 9327 Fraser Ave, Silver Spring, MD 20910

**Location:** Located of Linden Dr, just off of Georgia Ave and I-495. Highly

desirable area with quick access major highways in the DC metro area. Neighbors include a plumber, printer, and roofing

company.

**Building:** 2,000 +/- sf. with two (2) parking spaces.

**Amenities:** Features 2 bathrooms, an existing office space, and a large,

conditioned warehouse with a loading dock.

**Lease Term:** Negotiable