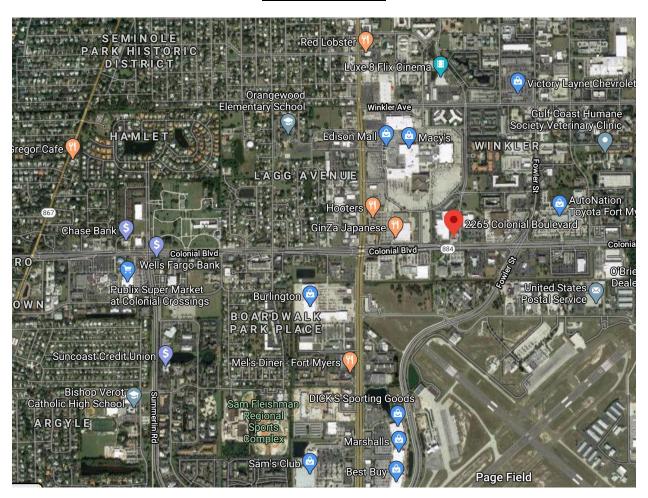

or the condition of the legal status of the property. Property is offered subject to prior sale, change of price and/or terms or withdrawal from the market; all without prior notice.

#### MARSTELLER REALTY, INC.

# Commercial Investment Real Estate Specializing in Net Leased Properties/Sales/Exchanges



### **Overview Map**



All of the above is deemed accurate; however, it is subject to errors, omissions and all sizes are approximate. Broker assumes no liability for the condition of the legal status of the property. Property is offered subject to prior sale, change of price and/or terms or withdrawal from the market; all without prior notice.

### MARSTELLER REALTY, INC.

# Commercial Investment Real Estate Specializing in Net Leased Properties/Sales/Exchanges

### **Satellite View**



## **Demographics**

|                          | 1 Mile   | 3 Mile   | 5 Mile   |
|--------------------------|----------|----------|----------|
| Population               | 8,336    | 62,352   | 137,207  |
| Avg. Household<br>Income | \$38,932 | \$48,165 | \$50,431 |
| Households               | 3,345    | 24,447   | 54,565   |

All of the above is deemed accurate; however, it is subject to errors, omissions and all sizes are approximate. Broker assumes no liability for the condition of the legal status of the property. Property is offered subject to prior sale, change of price and/or terms or withdrawal from the market; all without prior notice.